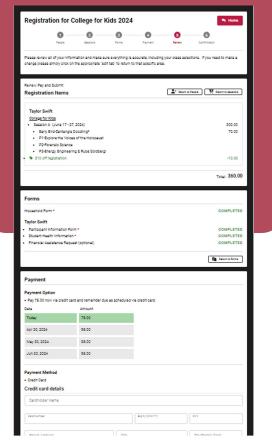

#### **STEP 5: REVIEW**

#### LOGGING OUT

Note that the text in blue will occur immediately upon submission of your application.

This is normal and not a cause for concern. Click "**Home**" and log out.

## PAYMENT INFORMATION